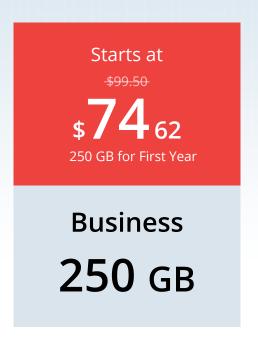

#### **Get Started with IDrive Online Backup**

To know more about our offers and pricing, visit https://www.idrive.com/pricing

- Sign up for an IDrive account online at www.idrive.com
- Download, install, and run IDrive Online Backup
- Schedule backups of your data periodically or enable immediate backup