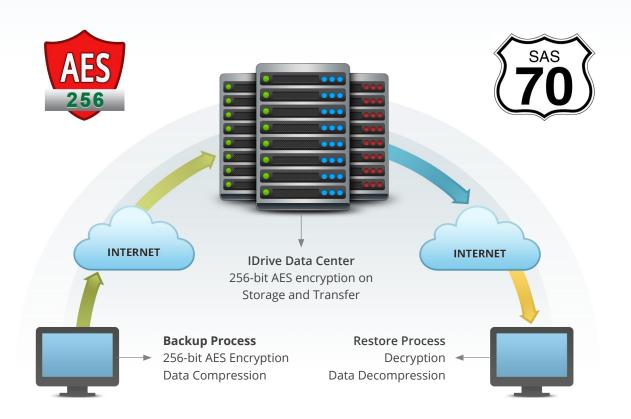

# **How Secure is IDrive Online Backup?**

- Your data is encrypted with military-grade 256-bit AES encryption on transfer and storage. On signup, you can choose a private encryption key, known only to you and not stored anywhere on our servers.
- Your data resides at our data centers built to withstand natural disasters and monitored 24/7/365 against physical and network security threats.